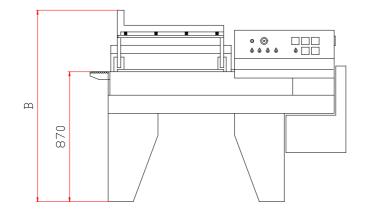

All data are not engaging

Via Puccini, 10 20028 S.Vittore Olona MILANO - ITALIA Tel.+39.0331.421658 Fax +39.0331.511434 www.vimacor.it info@vimacor.it

|      | Α    | В    | С    | D    | Kg. |
|------|------|------|------|------|-----|
| 5040 | 1500 | 1300 | 830  | 1350 | 145 |
| 7050 | 2150 | 1300 | 990  | 1850 | 185 |
| 8065 | 2330 | 1300 | 1220 | 2030 | 220 |

Sizes in millimetres - Data not engaging

Via Puccini, 10 20028 S.Vittore Olona MILANO - ITALIA Tel.+39.0331.421658 Fax +39.0331.511434 www.vimacor.it info@vimacor.it