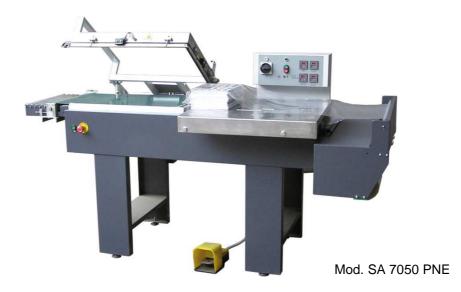

## SEMI-AUTOMATIC L-SEALER

#### Models

SA 5040 PNE - SA 7050 PNE - SA 8065 PNE

Semi-automatic L-sealer made of steel sheets, treated and varnished with epossidic powder.

#### Operation

After film setting by means of working table and roll holder, in accordance to product size, operator push product under upper film in sealing station. Sealing bar comes down by foot switch or automatically and perform seal around goods. Product is discharged by conveyor and next packing can be performed.

The sealer is suitable to pack half automatically the most various goods, single or multiple, using traditional hot sealable centrefold films.

Machine manufactured in different sizes, require small installation space, is practic in operation and absolutely reliable.

#### Main features

- Discharging conveyor, adjustable in height, at 7.5 mt/min speed.
- Safety stop on sealing bar down motion, should on its trajectory be an obstacle.
- Impulse sealing controller by times, sealing blade on down or top sealing bar.
- Suitable film: PVC, polypropylene, and polyethylene.
- Average output: 300/900 pack/hour (purety indicative indication as depend type and dimension of product, consequence of package and type of film used).
- Products sizes max height 220 mm.