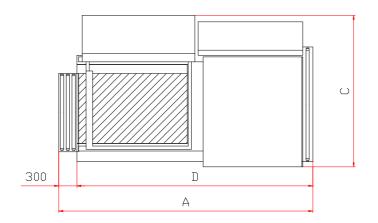

All data are not engaging

Via Puccini, 10 20028 S.Vittore Olona MILANO - ITALIA Tel.+39.0331.421658 Fax +39.0331.511434 www.vimacor.it info@vimacor.it

|      | Α    | В    | С    | D    | Kg. |
|------|------|------|------|------|-----|
| 5040 | 1500 | 1300 | 830  | 1350 | 145 |
| 7050 | 2150 | 1300 | 990  | 1850 | 185 |
| 8065 | 2330 | 1300 | 1220 | 2030 | 220 |

Sizes in millimetres - Data not engaging

Via Puccini, 10 20028 S.Vittore Olona MILANO - ITALIA Tel.+39.0331.421658 Fax +39.0331.511434 www.vimacor.it info@vimacor.it